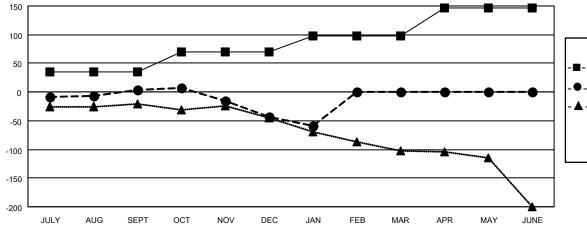

| Members                                                     |       |                      |                         |                                              |  |  |  |
|-------------------------------------------------------------|-------|----------------------|-------------------------|----------------------------------------------|--|--|--|
| RESULTS FOR 2022-2023                                       |       |                      |                         |                                              |  |  |  |
| QUARTER                                                     | MEMBE | R GROWTH NET<br>GOAL | MEMBER GROWTH<br>ACTUAL | DROPPED MEMBERS ACTUAL (including transfers) |  |  |  |
| JULY/AUG/SEPT<br>OCT/NOV/DEC<br>JAN/FEB/MAR<br>APR/MAY/JUNE |       | 35                   | 100                     | 88                                           |  |  |  |
|                                                             |       | 35                   | 63                      | 104                                          |  |  |  |
|                                                             |       | 28                   | 32                      | 32                                           |  |  |  |
|                                                             |       | 48                   | 0                       | 0                                            |  |  |  |

- CURRENT YEAR GOALS FOR NEW CLUBS

- ■ - CURRENT YEAR ACTUAL NEW CLUBS

- ▲ - LAST YEAR ACTUAL NEW CLUBS

■- MEMBER GROWTH NET GOAL

MEMBER GROWTH ACTUAL

▲ - LAST YEAR MEMBERSHIP ACTUAL

| DROPPED CLUBS: 2 |     | 51 CLUBS OF 138 ADDED 1 OR<br>MORE NEW MEMBERS | GENDER DISTRIBUTION           |     |
|------------------|-----|------------------------------------------------|-------------------------------|-----|
|                  |     |                                                | MALE                          | 2,  |
|                  |     | 1                                              | FEMALE                        | 1,0 |
| DROPPED MEMBERS  |     |                                                | NON BINARY                    | 0 ( |
| DECEASED         | 22  |                                                | PREFER NOT TO ANSWER          | 1   |
| CLUB CANCELLED   | 16  |                                                | TOTAL FAMILY UNIT MEMBERS     |     |
| OTHER            | 186 | CLICK HERE FOR CUMULATIVE                      |                               |     |
| TOTAL            | 224 | MEMBERSHIP DATA                                | FAMILY MEMBERS PAYING HAIDUES | LF  |