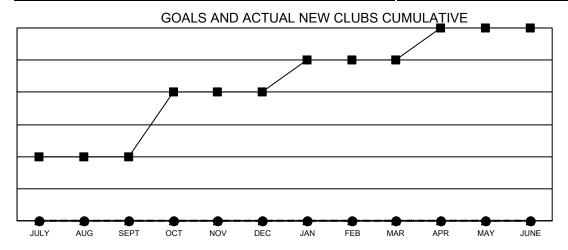

## Multiple District 3

LOCATION: OKLAHOMA

| Clubs                 |               |           |               |  |  |  |  |
|-----------------------|---------------|-----------|---------------|--|--|--|--|
| RESULTS FOR 2022-2023 |               |           |               |  |  |  |  |
| QUARTER               | NEW CLUB GOAL | NEW CLUBS | DROPPED CLUBS |  |  |  |  |
| JULY/AUG/SEPT         | 2             | 0         | 1             |  |  |  |  |
| OCT/NOV/DEC           | 2             | 0         | 1             |  |  |  |  |
| JAN/FEB/MAR           | 1             | 0         | 0             |  |  |  |  |
| APR/MAY/JUNE          | 1             | 0         | 0             |  |  |  |  |

- CURRENT YEAR GOALS FOR NEW CLUBS

- ■ - CURRENT YEAR ACTUAL NEW CLUBS

- ▲ - LAST YEAR ACTUAL NEW CLUBS

■- MEMBER GROWTH NET GOAL

MEMBER GROWTH ACTUAL

▲ - LAST YEAR MEMBERSHIP ACTUAL

| DROPPED CLUBS: 2 |     | 51 CLUBS OF 138 ADDED 1 OR<br>MORE NEW MEMBERS | GENDER DISTRIBUTION           |     |
|------------------|-----|------------------------------------------------|-------------------------------|-----|
|                  |     |                                                | MALE                          | 2,  |
|                  |     | 1                                              | FEMALE                        | 1,0 |
| DROPPED MEMBERS  |     |                                                | NON BINARY                    | 0 ( |
| DECEASED         | 22  |                                                | PREFER NOT TO ANSWER          | 1   |
| CLUB CANCELLED   | 16  |                                                | TOTAL FAMILY UNIT MEMBERS     |     |
| OTHER            | 186 | CLICK HERE FOR CUMULATIVE                      |                               |     |
| TOTAL            | 224 | MEMBERSHIP DATA                                | FAMILY MEMBERS PAYING HAIDUES | LF  |